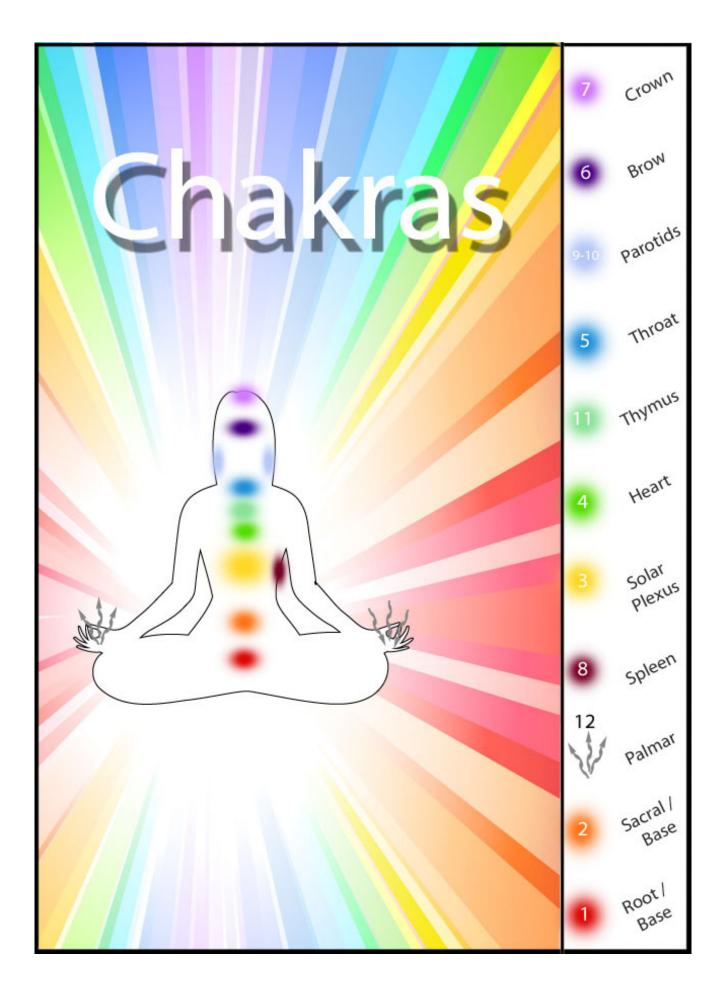

| Crown  Mental Higher Will  White & Violet  Forehead  Pituitary, pineal, upper brain, nervous system, cerebral cortex, right eye  Forehead  Indigo  Right Parotid Artery  Right Parotid Artery  Left Parotid Artery  Periwinkle  Left Parotid Artery  Periwinkle  Left Parotid Artery  Amygdala or the brain  Periwinkle  Throat  Throat  Throat  Pituitary, pineal, upper brain, nervous system, cerebral cortex, right eye  Pineal, pituitary, lower brain, ears, left eye, nose, nervous system  Arc of the Aorta  Amygdala or the brain | love, forgiveness, humility, spirituality, connection to God and creation  joy, truth, intuition balanced with analysis, celestial love,  digestion of emotions |
|--------------------------------------------------------------------------------------------------------------------------------------------------------------------------------------------------------------------------------------------------------------------------------------------------------------------------------------------------------------------------------------------------------------------------------------------------------------------------------------------------------------------------------------------|-----------------------------------------------------------------------------------------------------------------------------------------------------------------|
| 7 Crown  Mental Higher Will  White & Violet  Forehead  Indigo  Right Parotid Artery  Periwinkle  Left Parotid Artery  Mental Higher Will  Mhite & Violet  Forehead Indigo  Right Parotid Artery  Right Parotid Artery  Periwinkle  Left Parotid Artery  Amygdala or the brain Periwinkle                                                                                                                                                                                                                                                   | ity, spirituality, connection to God and creation  joy, truth, intuition balanced with analysis, celestial love,  digestion of emotions                         |
| Brow  Emotional Higher Will  Indigo  Right Parotid Artery  Emotional perception of truth  Right Parotid Artery  Emotional perception of truth  Periwinkle  Left Parotid Artery  Arc of the Aorta  Amygdala or the brain  Periwinkle                                                                                                                                                                                                                                                                                                        | balanced with analysis, celestial love,  digestion of emotions                                                                                                  |
| Right Parotid Artery  Emotional perception of truth  Periwinkle  Left Parotid Artery  Intellectual perception of truth  Periwinkle  Amygdala or the brain                                                                                                                                                                                                                                                                                                                                                                                  |                                                                                                                                                                 |
| Periwinkle  Left Parotid Artery Intellectual perception of truth Periwinkle  Artery Amygdala or the brain                                                                                                                                                                                                                                                                                                                                                                                                                                  | digestion of knowledge                                                                                                                                          |
| Throat thursid parathuroid                                                                                                                                                                                                                                                                                                                                                                                                                                                                                                                 |                                                                                                                                                                 |
| Throat  Physical Higher Will  Blue  Throat  thyroid, parathyroid, bronchials, vocal cords, throat, mouth teeth                                                                                                                                                                                                                                                                                                                                                                                                                             | compassion, expression, mildness, inspiration, power of the word                                                                                                |
| Thymus Gland Thymus Hymus Aquamarine                                                                                                                                                                                                                                                                                                                                                                                                                                                                                                       | universal love and joy                                                                                                                                          |
| 4 Heart thymus, heart, blood lungs, vegas nerve, circulation, immune                                                                                                                                                                                                                                                                                                                                                                                                                                                                       | , loving, faith, balance, repentance, harmony, compassion, forgiving                                                                                            |
| Solar Plexus  Mental, this world  Yellow  Solar Plexus  pancreas, stomach, liver, gall bladder, diaphragm, adrenals skin, duodenum                                                                                                                                                                                                                                                                                                                                                                                                         | success, power, peace, patience, clarity of thought, processing of negative emotions, reasoning                                                                 |
| Spleen  (Sometimes considered part of sacral chakra)  Spleen  Spleen  spleen  Magenta                                                                                                                                                                                                                                                                                                                                                                                                                                                      | anxiety/well being,<br>choice, self acceptance,<br>will to live                                                                                                 |
| Palmar Healing energy Palms of heart (Eastern concept of) white                                                                                                                                                                                                                                                                                                                                                                                                                                                                            | right - giving energy and<br>healing<br>left - pulling energy and<br>toxins                                                                                     |
| Base/Sacral  Emotional, this world  Below navel skin, kidney, mammary glands, reproductive organs, spleen                                                                                                                                                                                                                                                                                                                                                                                                                                  | will to live, hope, passion, social, confidence, sexuality, security, creativity, sensation, courage                                                            |
| Root/Base  Physical, this world  Red  Red  Croin  adrenals, spine, kidneys, autonomic nervous system, legs bones  © Copyright Butterfly Express 2013                                                                                                                                                                                                                                                                                                                                                                                       | grounded, self control,<br>kindness, pain or<br>pleasure, activity, mortal<br>fear, vitality, stamina,<br>survival, fight or flight<br>response                 |